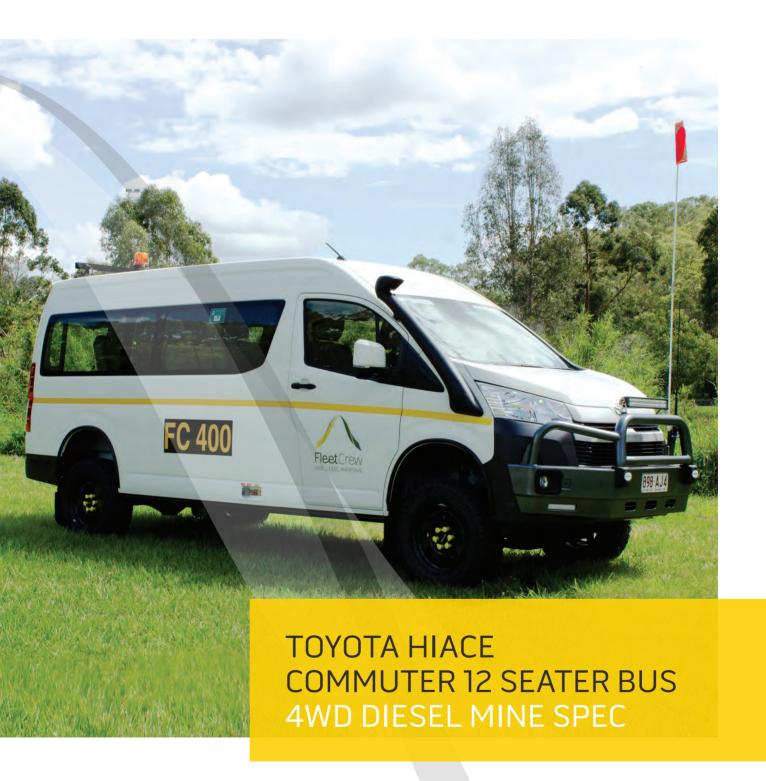

FLEET SUPPLY TO AUSTRALIA'S EASTERN STATES FROM BRISBANE • DYSART • MACKAY • MT ISA

The 4WD Mine Spec Toyota Hiace 12 Seater Commuter Bus is an AWD conversion of a 300 Series Toyota Hiace. With full time high and low range 4x4 this vehicle is best in class with true off-road capabilities.

As a 12 seater this vehicle can be driven on a standard drivers licence. It has a 2.8L 4-cylinder turbo diesel engine with automatic transmission. The suspension upgrade includes a 180mm lift and a GVM (Gross Vehicle Mass) increase to 4.3T. With additional mine specs including seat belt alarm, Internal Roll Over Protection System (ROPS), VHF radio and In Vehicle Monitoring System (IVMS) the vehicle can be customised to suit all major mine site requirements including BMA Spec.

TOYOTA HIACE
12 Seater Commuter Bus